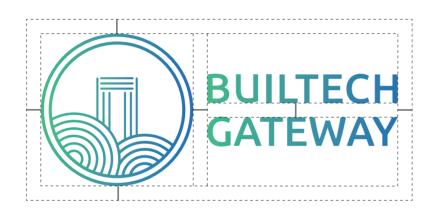

#### Clear Space

(H) Total height of right outer most line of gateway / 4, Which is the distance between Icon & typography and the clear space

Colour, Reverse & B/W

Scaling

15 MM