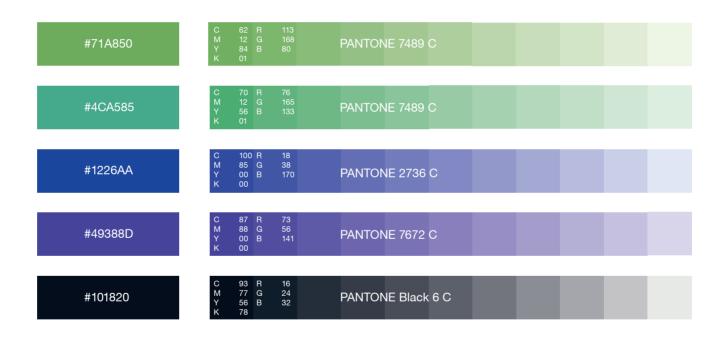

ses of the district, this one-of-a-kind project takes the mantle of a focal point for all things fresh, vibrant and unique. And, as a single property to live, work and play, Builtech Gateway becomes the future of modern living, commerce and entertainment, for the people of Palakkad...for Kerala herself.

Primary Logo

Vertical / Horizontal Format

Clear Space

Colour, Reverse & B/W

Scaling

Don'ts



#### Vertical / Horizontal Format





#### Clear Space







(H) Total height of right outer most line of gateway / 4, Which is the distance between Icon & typography and the clear space

Colour, Reverse & B/W









Scaling







15 MM

#### Don't's



















#### Theme



# Colour

Primary Colour Secondary Colour

## Colour

Primary Colour



## Colour

#### Secondary Colour



# TYPOGRAPHY

Primary

### **TYPOGRAPHY**

#### Primary

## Ubuntu

Light
Light Italic
Regular
Italic
Medium
Medium Italic
Bold
Bold Italic

# ABCDEFGHIJKLMNOPQRSTUVWXYZ abcdefghijklmnopqrstuvwxyz

1234567890

**Business Card** 

Letter Head

Envelope

#### **Business Card**





Letter Head



#### Envelope





Carry Bag

Folder

Website Homepage

Carry Bag



Folder



Website



**Mobile Application** 



Builtech Gateway



Builtech Gateway



Builtech Gateway



Builtech Gateway