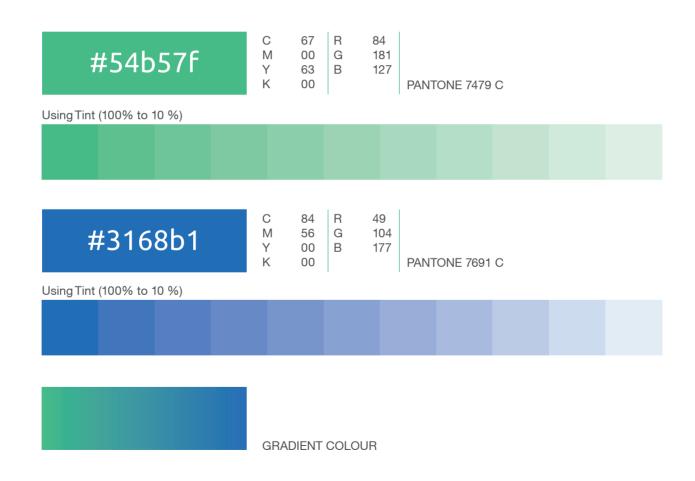

cape. Much like the vast green expanses of the district, this one-of-a-kind project takes the mantle of a focal point for all things fresh, vibrant and unique. And, as a single property to live, work and play, Builtech Gateway becomes the future of modern living, commerce and entertainment, for the people of Palakkad...for Kerala herself.

Primary Logo

Vertical / Horizontal Format

Clear Space

Colour, Reverse & B/W

Scaling

Don'ts



#### Vertical / Horizontal Format





#### Clear Space







(H) Total height of right outer most line of gateway / 4, Which is the distance between Icon & typography and the clear space

Colour, Reverse & B/W









Scaling







15 MM

#### Don't's



















#### Theme



# Colour

Primary Colour Secondary Colour

## Colour

Primary Colour



## Colour

#### Secondary Colour



# TYPOGRAPHY

Primary

### **TYPOGRAPHY**

#### Primary

## Ubuntu

Light
Light Italic
Regular
Italic
Medium
Medium Italic
Bold
Bold Italic

# ABCDEFGHIJKLMNOPQRSTUVWXYZ abcdefghijklmnopqrstuvwxyz

1234567890

**Business Card** 

Letter Head

Envelope

#### **Business Card**





Letter Head



#### Envelope





Carry Bag

Folder

Website Homepage

Carry Bag



Folder



Website



**Mobile Application** 



Builtech Gateway



Builtech Gateway



Builtech Gateway



Builtech Gateway