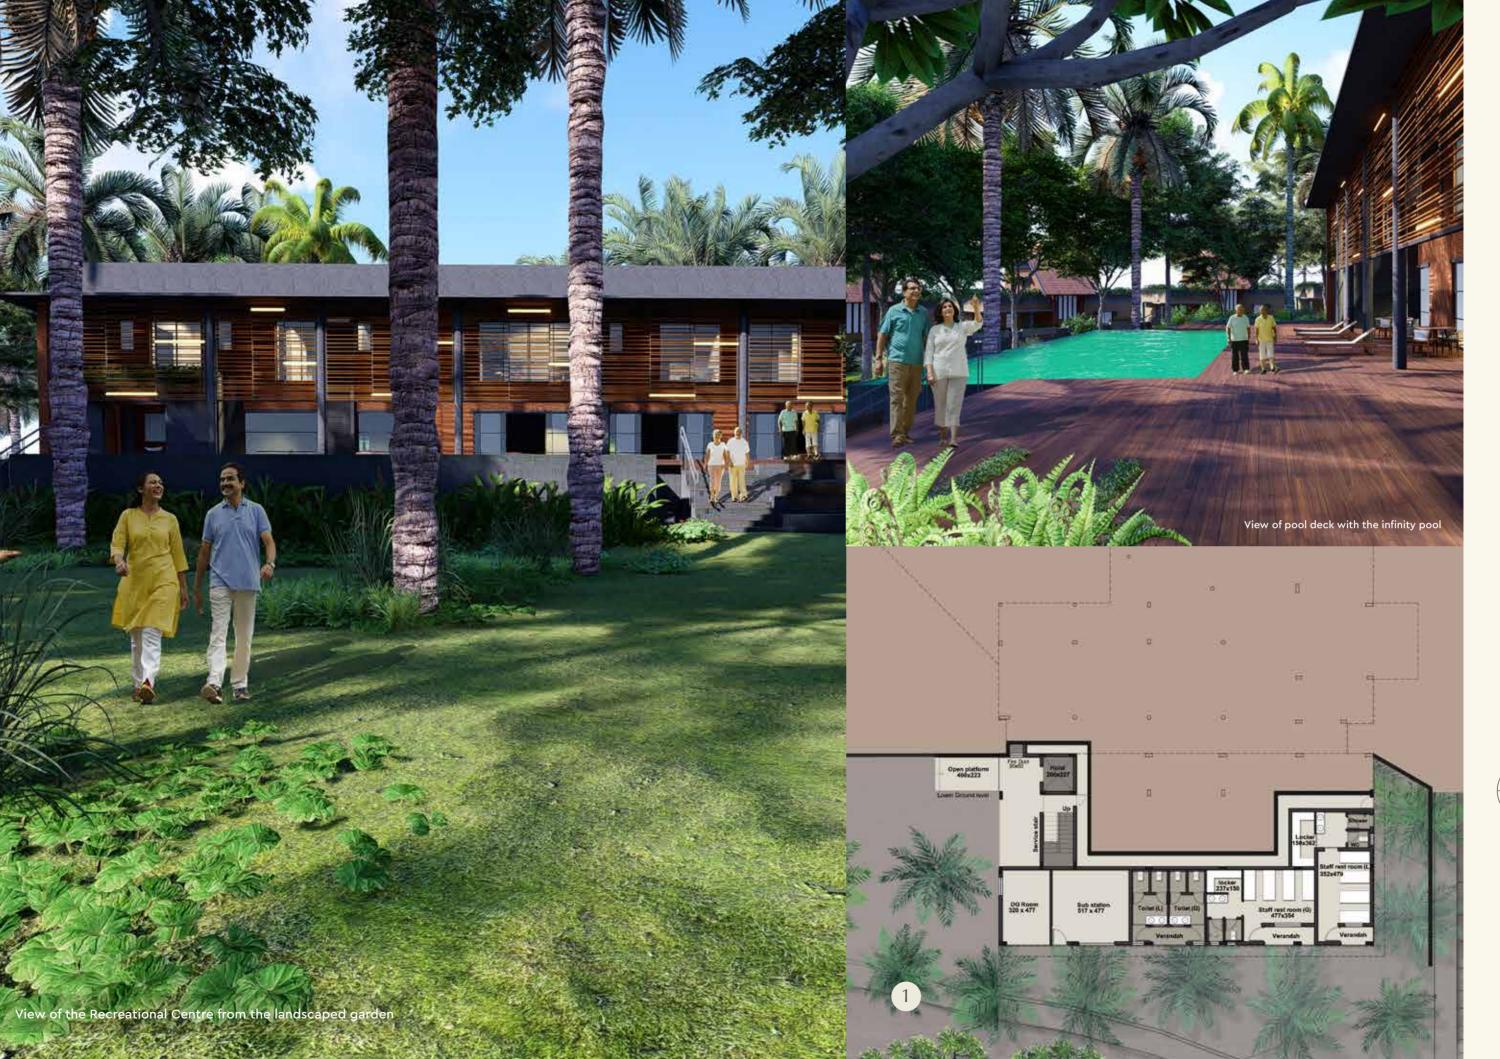

# **Recreational Centre**

Start your day with a yoga session on the lawns, a cool dip in the infinity pool or a rejuvenating massage at our ayurvedic spa. The recreational centre at Ananta has excellent facilities for all our residents to engage in their favourite hobbies. With a members' card, you can have full access to the on-site gym, community dining space, library, business centre, theatre room, cafe, salon and the elegantly furnished guest rooms for your friends and family.

Guest Room

**Business Centre** 

 $\langle \rangle \rangle$ 

Recreational Centre - (2) Ground Floor Plan | (3) First Floor Plan