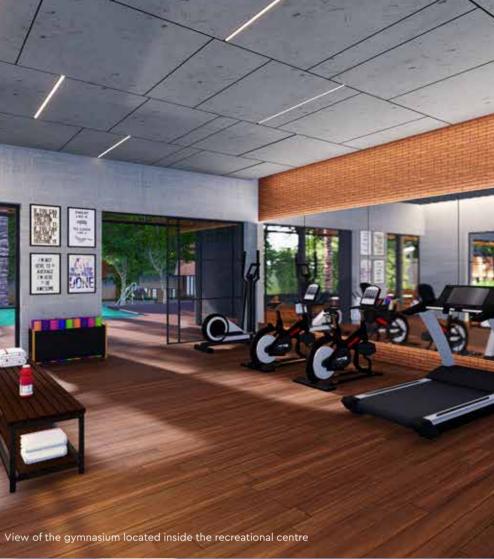

# **Recreational Centre**

Start your day with a yoga session on the lawns, a cool dip in the infinity pool or a rejuvenating massage at our ayurvedic spa. The recreational centre at Ananta has excellent facilities for all our residents to engage in their favourite hobbies. With a members' card, you can have full access to the on-site gym, community dining space, library, business centre, theatre room, cafe, salon and the elegantly furnished guest rooms for your friends and family.

### — Recreational Centre

Indoor Games

Salon

Yoga/Meditation Space

Landscaped Yard

Multipurpose Hall

TV / Movie viewing room

Indoor Gym