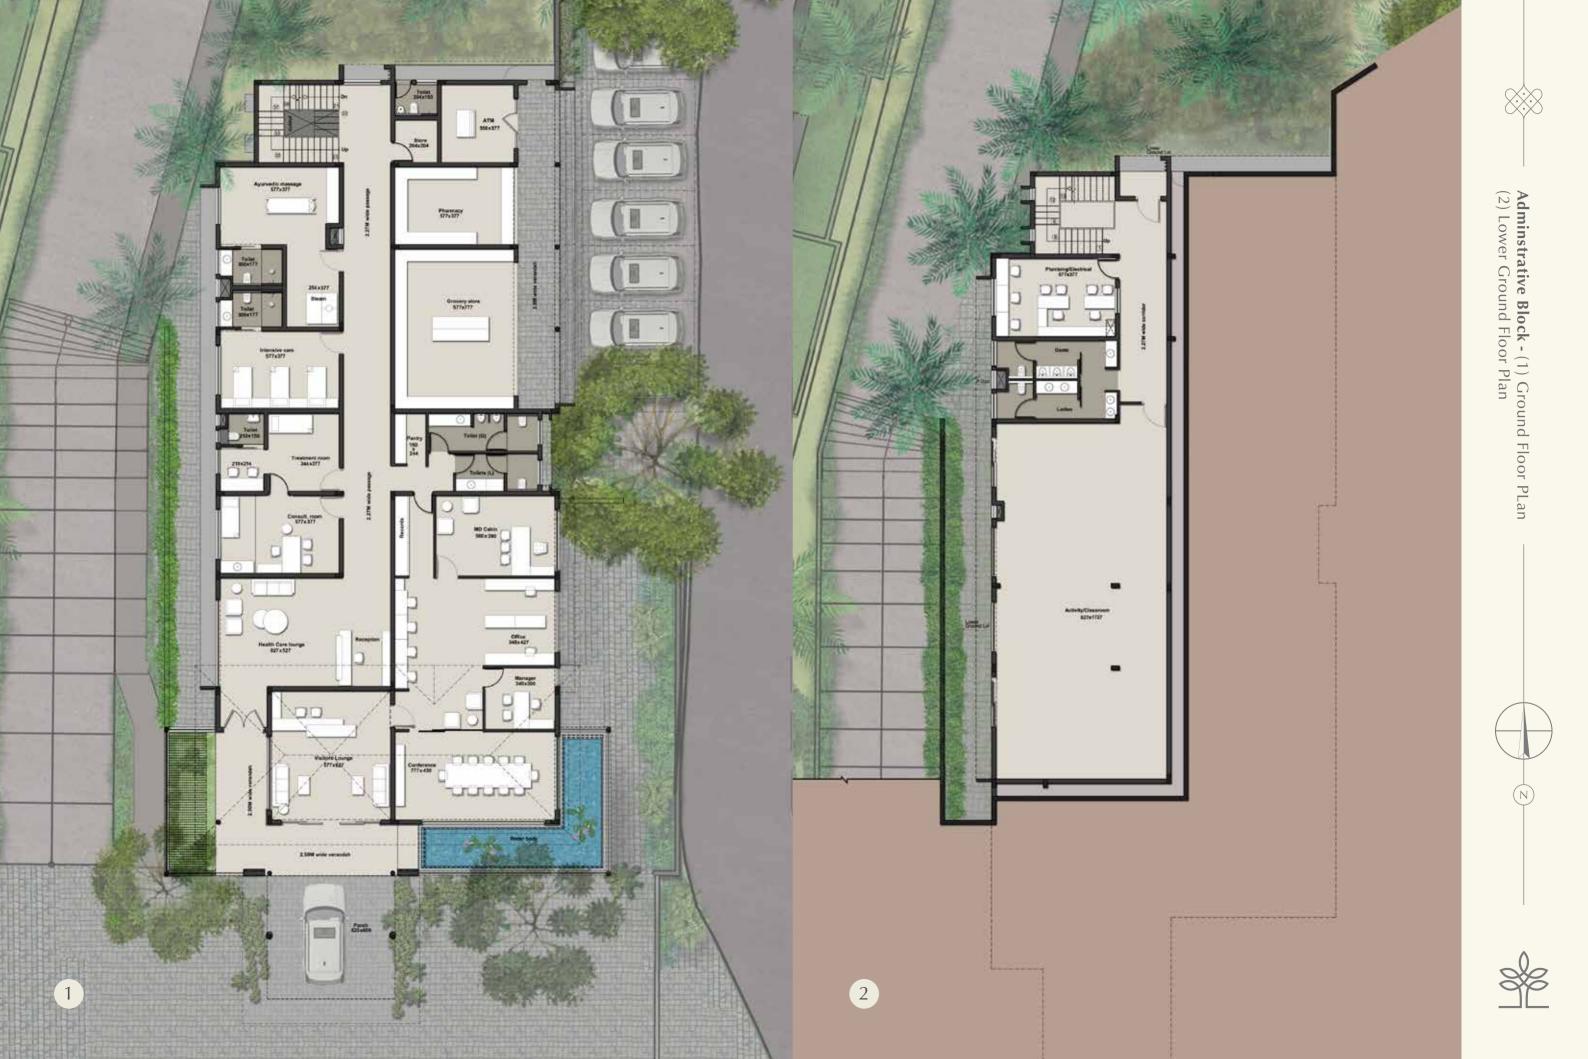

nce. The availability of round the clock medical assistance, house-keeping personnel, buggy services, a grocery store and a medical shop ensure that you have a stress-free life. Ananta's aesthetically landscaped gardens and its extensive walkways with an organic farm serve as great additions for your well-being and relaxation.







With an abundance of recreational facilities, we make sure your leisure time is social, productive and enjoyable. Partake in activities and rekindle your interests, all in the company of like-minded people.





#### — Common Amenities



Medical Shop



Zen Garden



Wifi Connectivity



Taxi Service



Landscaped Gardens



Walkways



Grocery Store



24hr CCTV



Intercom

House Keeping



Outdoor Games



**Buggy Service** 

— LUXURY RETIREMENT LIVING —



## Wellness Amenities

Ananta assures personalised care for its residents. Emergency medical assistance, an on-call doctor and round-the-clock nursing staff are primary on our list of medical amenities. A number of nutrition plans, health check-up schedules and fitness programs are also available to all residents. Moreover, the property premises have been designed to be completely geriatric friendly. 8-PHARMA

MART





\_\_\_\_

Ananta nurtures a lifestyle of wellness, offers 24 hour nursing support and provides fully accessible spaces for living in comfort. With a passion for caring, we are right beside you, at all times.





## — Wellness Amenities



Doctor on Call



24hr Nursing Support



Doctor Consultation



Ambulance Service on Call



Emergency Call System



Medical Observa