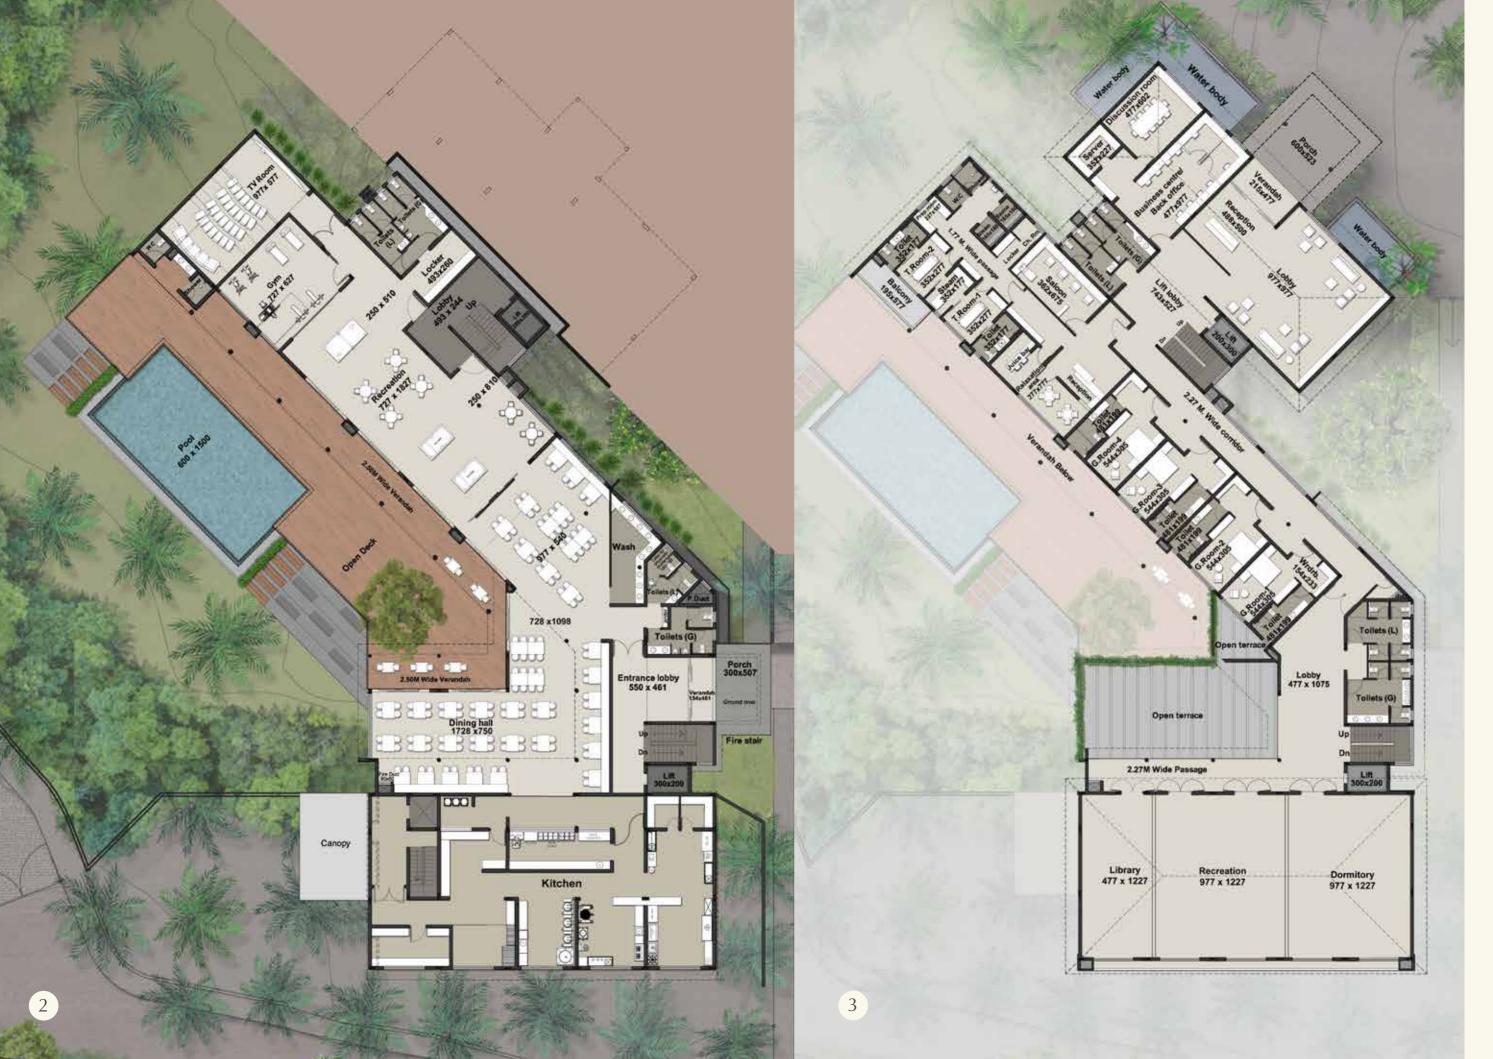

# **Recreational Centre**

Start your day with a yoga session on the lawns, a cool dip in the infinity pool or a rejuvenating massage at our ayurvedic spa. The recreational centre at Ananta has excellent facilities for all our residents to engage in their favourite hobbies. With a members' card, you can have full access to the on-site gym, community dining space, library, business centre, theatre room, cafe, salon and the elegantly furnished guest rooms for your friends and family.

> Artistic impression of the Recreational Centre with a view of the swimming pool

Community Dinning Space

Swimming Pool

Ayurvedic Spa

Library

There is never a dull moment when you are living in Ananta. Indulge in your favourite pastimes, discover a new passion, learn a craft from the array of interesting leisure pursuits. Take your pick from the delightful menu at the community dining space, or connect with friends over a snack and coffee at the parkside cafe. Living at Ananta caters to every taste, whim and occasion.

### — Recreational Centre

Indoor Games

Salon

Yoga/Meditation Space

Landscaped Yard

Multipurpose Hall

TV / Movie viewing room

Indoor Gym

Guest Room

**Business Centre** 

 $\langle \rangle \rangle$ 

Recreational Centre - (2) Ground Floor Plan | (3) First Floor Plan